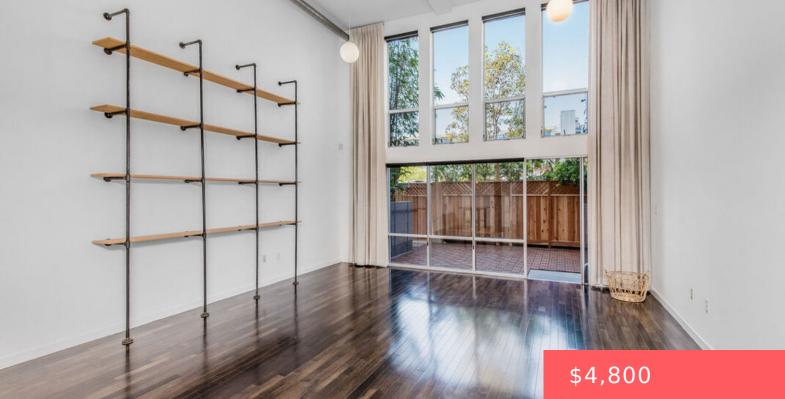

## Basics

Category: ResidentialLease Status: Active Bathrooms: 2 baths Floors: 2, 4 floors Lot size: 79638, 79638 sq ft View: None County: Los Angeles

Type: Condominium Bedrooms: 1 bed Half baths: 0 half baths Area: 1325 sq ft Year built: 2008 Zoning: LACM(GM) Lease Term: TwelveMonths

## **Building Details**

Architectural Style: Contemporary

Floor covering: Wood

#### Levels: Two

Parking Features: Assigned,Garage,GarageDoorOpener,CommunityStructure Spa Features: Association,InGround

Association Amenities: ControlledAccess,FirePit,PetRestrictions,SpaHotTub Furnished: Unfurnished Interior Features: Loft