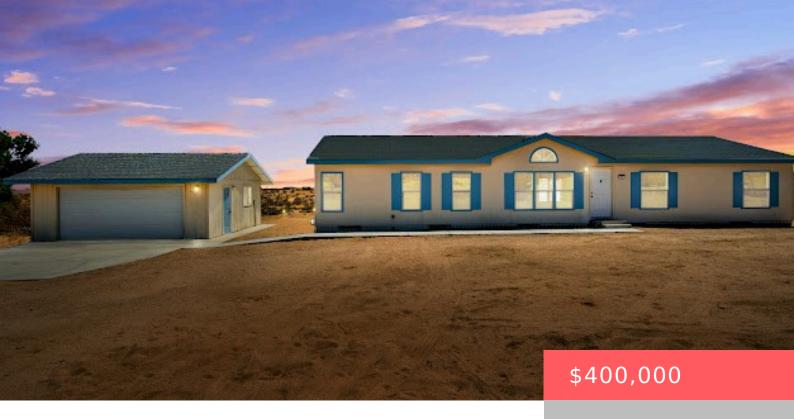

# 423 DELGADA AVENUE, YUCCA VALLEY, CA, US, 92284

https://apogee-realestate.com

Discover your desert oasis in this beautifully refreshed 4bedroom, 2-bathroom home in serene Yucca Valley. Spanning 1,980 square feet, this [...]

## **Basics**

Category: Residential

**Status:** Active

Bathrooms: 2 baths

**Area: 1980** sq ft

Year built: 2005

View: Desert, Mountains

County: San Bernardino

**Type:** ManufacturedOnLand

Bedrooms: 4 beds

Floors: 1, 1 floor

Lot size: 104108, 104108 sq ft

**Property Condition:** Turnkey

**Zoning:** HV/RL

**Building Details** 

Structure Type: ManufacturedHouse Water Source: Public