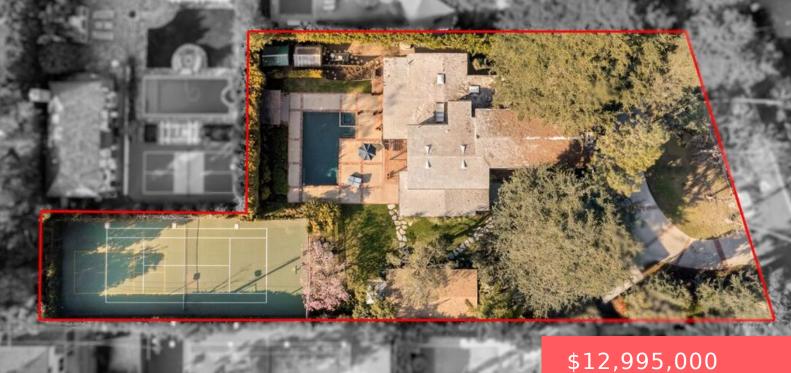

#### 425 S BURLINGAME AVENUE, LOS ANGELES, CA, US, 90049

https://apogee-realestate.com

First time on the market in over 50 years. Situated in the heart of Brentwood Park, one of the most [...]

×

#### **Basics**

**Category:** Residential Status: Active Bathrooms: 4 baths Floors: 2, 2 floors Lot size: 32402, 32402 sq ft View: None **County:** Los Angeles

Type: SingleFamilyResidence Bedrooms: 4 beds Half baths: 0 half baths Area: 4863 sq ft **Year built:** 1911 Zoning: LARE20