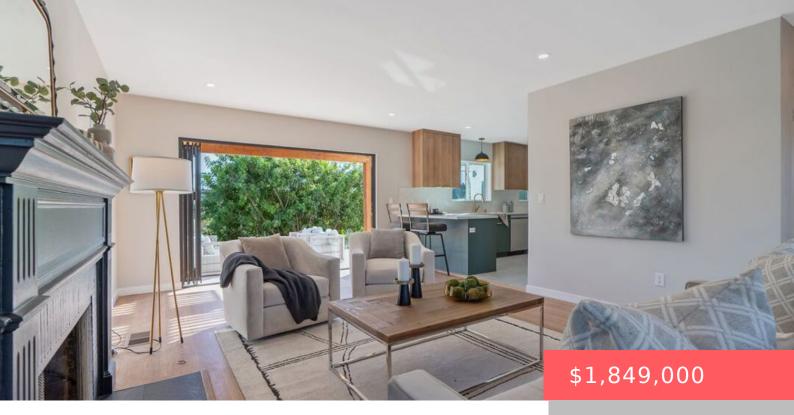

# 4260 DON MARIANO DRIVE, LOS ANGELES, CA, US, 90008

https://apogee-realestate.com

Welcome to your drea [...]

- 3 hads
- 3 baths
- SingleFamilyResidence
- Residential
- Active
- 2368 sq ft

### **Basics**

Category: Residential Type: SingleFamilyResidence

Status: Active Bedrooms: 3 beds

Bathrooms: 3 baths Half baths: 0 half baths

Property Condition: UpdatedRemodeled View: CityLights,Canyon

**Zoning:** LAR1 **County:** Los Angeles

## **Building Details**

Architectural Style: Contemporary Common Walls: NoCommonWalls

Levels: Two Floor covering: Wood

#### **Amenities & Features**

**Pool Features:** None Parking Features: DirectAccess, Garage

Security Features: Spa Features: None

Parking Total: 2 Cooling: CentralAir

Fireplace Features: LivingRoom Furnished: Unfurnished