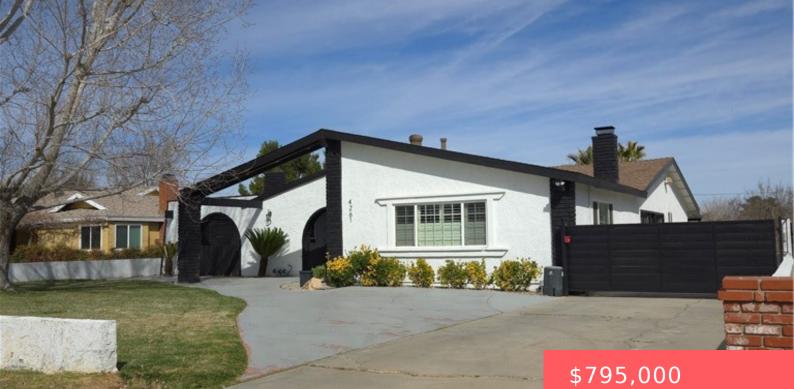

# 4261 W AVENUE L8, LANCASTER, CA, US, 93536

https://apogee-realestate.com

Seller to Pay Buyers [...]

- J Deus
- 2 baths
- SingleFamilyResidence
- Residentia
- Active
- 2882 sq ft

#### Basics

Category: Residential Status: Active Bathrooms: 2 baths Area: 2882 sq ft Year built: 1977 Zoning: LCR17500\* Type: SingleFamilyResidence Bedrooms: 5 beds Floors: 1, 1 floor Lot size: 28034, 28034 sq ft View: None County: Los Angeles

## **Building Details**

Structure Type: House Lot Features: ZeroToOneUnitAcre Common Walls: NoCommonWalls Levels: One Water Source: Public Sewer: PublicSewer Garage Spaces: 3

#### **Amenities & Features**

Pool Features: InGround,Private Cooling: CentralAir Heating: Central Laundry Features: LaundryRoom Parking Total: 3 Fireplace Features: FamilyRoom Interior Features: AllBedroomsDown