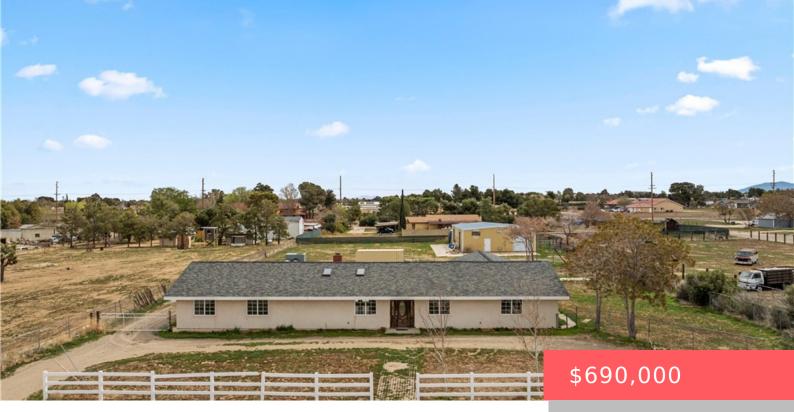

# 42620 21ST STREET W, LANCASTER, CA, US, 93536

https://apogee-realestate.com

Nestled on a sprawli [...]

- 3 beds
- 4 baths
- SingleFamilyResidence
- Residentia
- Active
- 2421 sq ft

### Basics

Category: Residential Status: Active Bathrooms: 4 baths Floors: 1, 1 floor Lot size: 109786, 109786 sq ft Property Condition: Turnkey Zoning: LRA22\* Type: SingleFamilyResidence Bedrooms: 3 beds Half baths: 1 half bath Area: 2421 sq ft Year built: 1972 View: Hills County: Los Angeles