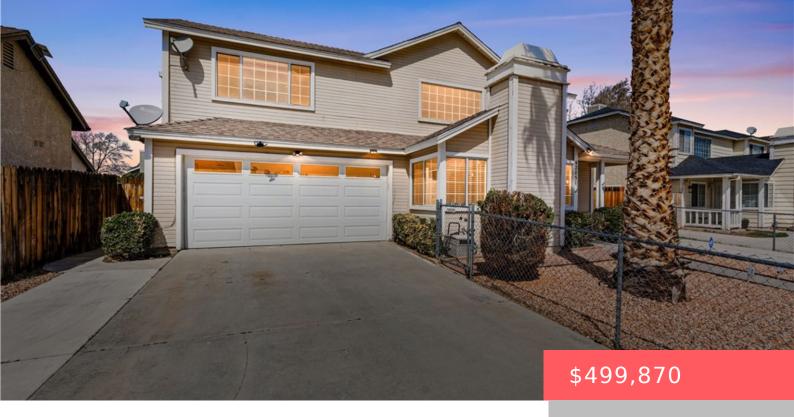

# 42851 LEMONWOOD DRIVE, LANCASTER, CA, US, 93536

https://apogee-realestate.com

\*\*Beautiful West Sid [...]

- 3 beds
- 3 baths
- SingleFamilyResidence
- Residentia
- Active
- 1748 sq ft

#### **Basics**

Category: Residential Type: SingleFamilyResidence

Status: Active Bedrooms: 3 beds
Bathrooms: 3 baths Floors: 2, 2 floors

**Area: 1748** sq ft **Lot size: 6608, 6608** sq ft

Year built: 1986 View: Neighborhood