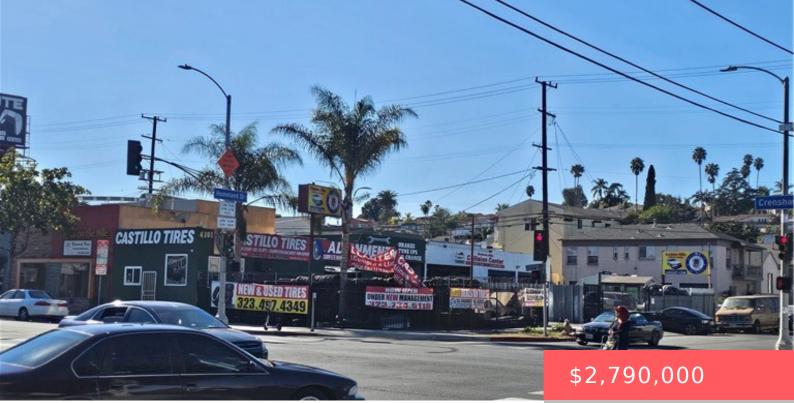

# 4301 CRENSHAW BOULEVARD, LOS ANGELES, CA, US, 90008

https://apogee-realestate.com

This property is in [...]

- Retail
- CommercialSale
- Active

#### Basics

Category: CommercialSale Status: Active Lot size: 3299, 3299 sq ft County: Los Angeles Type: Retail Floors: 1 floor Year built: 1951

## **Building Details**

Water Source: Public Building Area Units: SquareFeet Lot Features: CornerLot

### **Amenities & Features**

Parking Total: 3275

Laundry Features: None