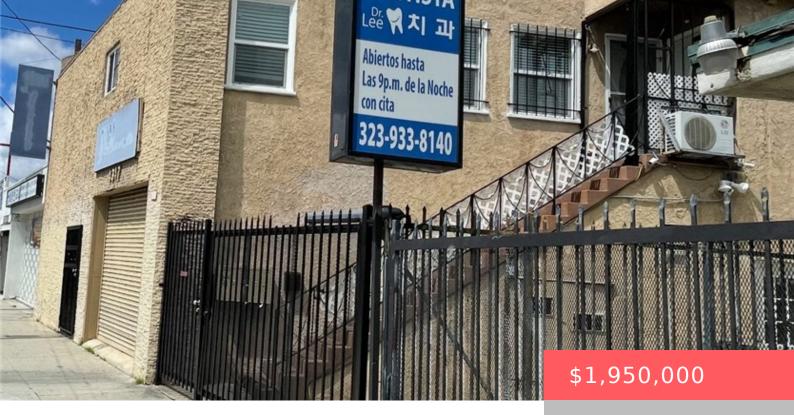

## 4315 W PICO BOULEVARD, LOS ANGELES, CA, US, 90019

https://apogee-realestate.com

We are excited to pr [...]

- MixedUse
- CommercialSale
- Active

Category: CommercialSale Status: Active Lot size: 6642, 6642 sq ft County: Los Angeles Type: MixedUse Floors: 2 floors Year built: 1949