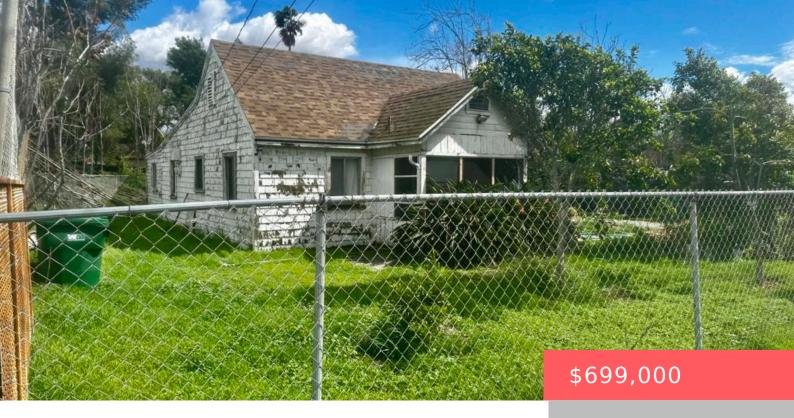

## 4322 BOGART AVENUE, BALDWIN PARK, CA, 91706

https://apogee-realestate.com

Calling ALL INVESTOR [...]

- 2 heds
- 1 bath
- SingleFamilyResidence
- Residentia
- Active
- 720 sq ft

**Basics** 

**Category:** Residential

**Status:** Active

Bathrooms: 1 bath

Floors: 1, 1 floor

**Lot size: 13860, 13860** sq ft

**Zoning:** BPR1\*

**Type:** SingleFamilyResidence

Bedrooms: 2 beds

Half baths: 0 half baths

**Area: 720** sq ft

Year built: 1946

**County:** Los Angeles