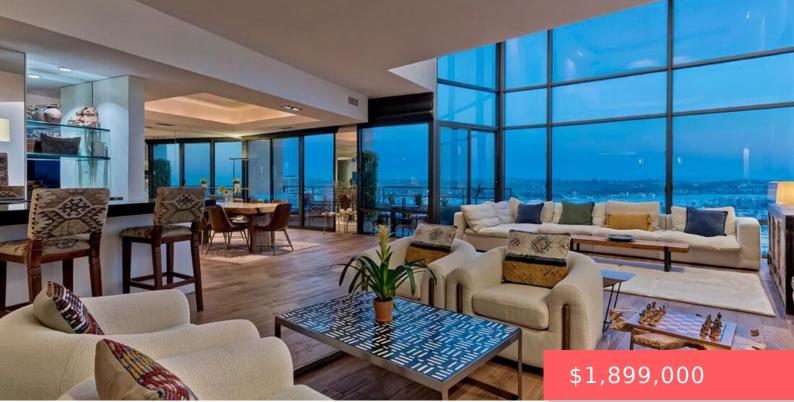

### 4335 MARINA CITY DRIVE PH34, MARINA DEL REY, CA, US, 90292

https://apogee-realestate.com

Welcome to ultimate [...]

- 2 beds
- 3 baths
- Condominium
- Residentia
- Active
- 2652 sq ft

## Basics

Category: Residential Status: Active Bathrooms: 3 baths Floors: 2, 2 floors Lot size: 0 sq ft View: Catalina,Coastline,Marina,Ocean Type: Condominium Bedrooms: 2 beds Half baths: 1 half bath Area: 2652 sq ft Year built: 1972 County: Los Angeles

# **Building Details**

Architectural Style: Contemporary

Levels: Two

Garage Spaces: 3 Floor covering: Carpet, Wood