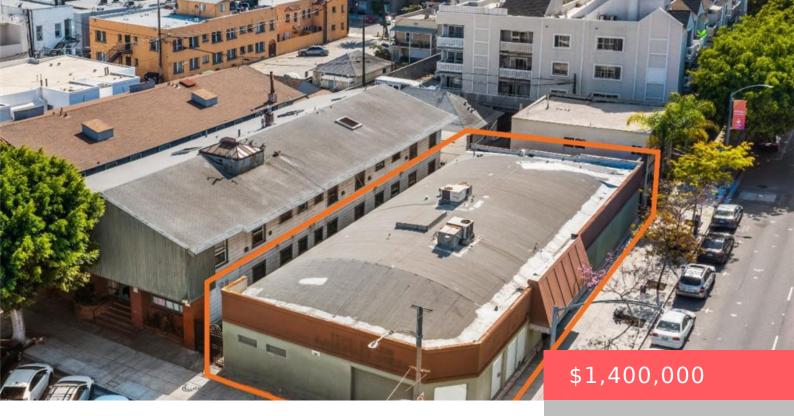

# 434 E 3RD STREET, LONG BEACH, CA, US, 90802

https://apogee-realestate.com

We are pleased to pr [...]

- Industrial
- CommercialSale
- Active

#### Basics

Category: CommercialSale Status: Active Lot size: 5658, 5658 sq ft Zoning: PD30 Type: Industrial Floors: 1 floor Year built: 1950 County: Los Angeles