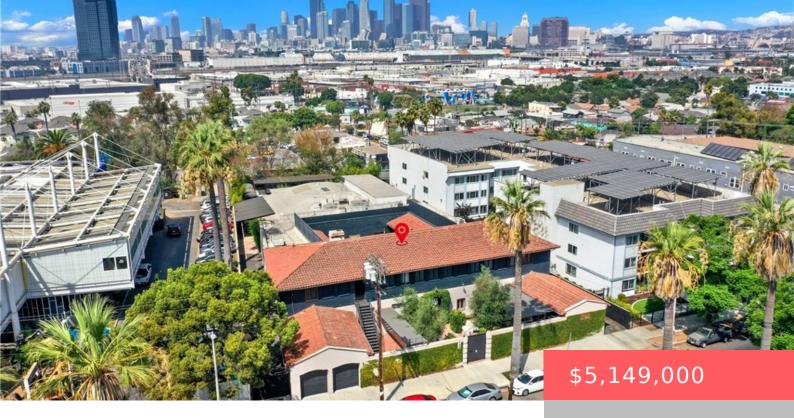

# 435 S BOYLE AVENUE, LOS ANGELES, CA, US, 90033

https://apogee-realestate.com

Bankruptcy Court Equ [...]

- Office
- CommercialSale
- Active

#### **Basics**

Category: CommercialSale Type: Office

Status: Active Floors: 2 floors

**Lot size: 28475, 28475** sq ft **Year built:** 1926

County: Los Angeles