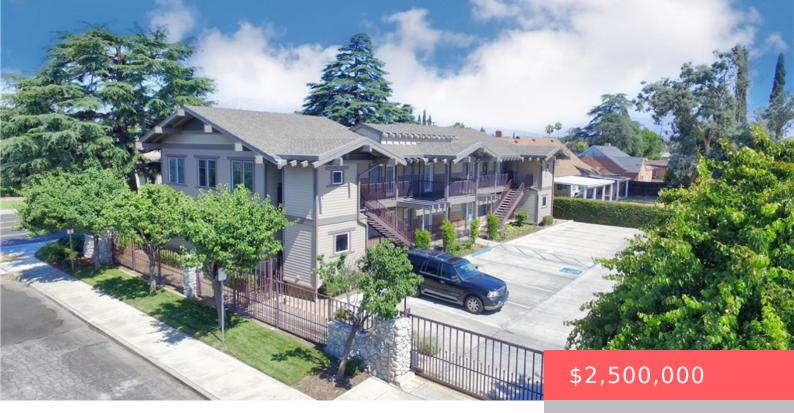

# 437 N RIVERSIDE AVENUE, RIALTO, CA, US, 92376

https://apogee-realestate.com

Located in the heart of downtown Rialto is this world class commercial office building that has been completely restored/remodeled to [...]

## Basics

Category: CommercialSale Status: Active Lot size: 25468, 25468 sq ft County: San Bernardino Type: Office Floors: 2 floors Year built: 2000