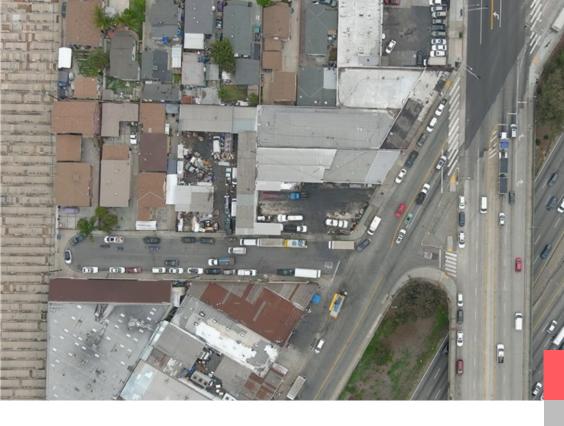

# 4373 TELEGRAPH ROAD, LOS ANGELES, CA, US, 90023

https://apogee-realestate.com

Industrial M1 with d [...]

- \$1,899,000
- Industrial
- CommercialSale
- Active

#### Basics

Category: CommercialSale Status: Active Lot size: 10557, 10557 sq ft County: Los Angeles Type: Industrial Floors: 1 floor Year built: 1924

## **Building Details**

Water Source: Public Building Area Units: SquareFeet Lot Features: ZeroToOneUnitAcre Number Of Buildings: 1