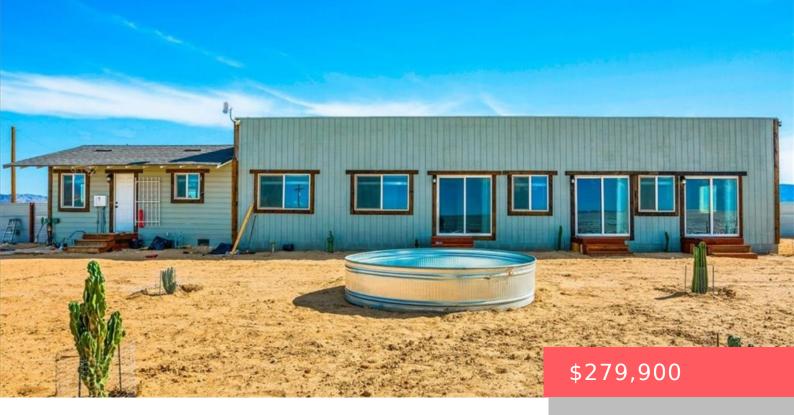

# 4374 PINTO MOUNTAIN ROAD, 29 PALMS, CA, US, 92277

https://apogee-realestate.com

This is a Dynamic In [...]

- 3 heds
- 2 hathe
- SingleFamilyResidence
- Residential
- Active
- 1910 sq ft

Map data @2025

#### **Basics**

Category: Residential Type: SingleFamilyResidence

Status: Active Bedrooms: 3 beds

Bathrooms: 2 baths Floors: 1, 1 floor

Area: 1910 sq ft

Lot size: 217800, 217800 sq ft

Year built: 1952

View: CityLights, Hills, Mountains

### **Building Details**

Structure Type: House Water Source: Private, See Remarks

Lot Features: RectangularLot Sewer: SepticTank

Common Walls: NoCommonWalls Levels: One

#### **Amenities & Features**

Fireplace Features: None Heating: None

Interior Features: AllBedroomsDown Laundry Features: Outside