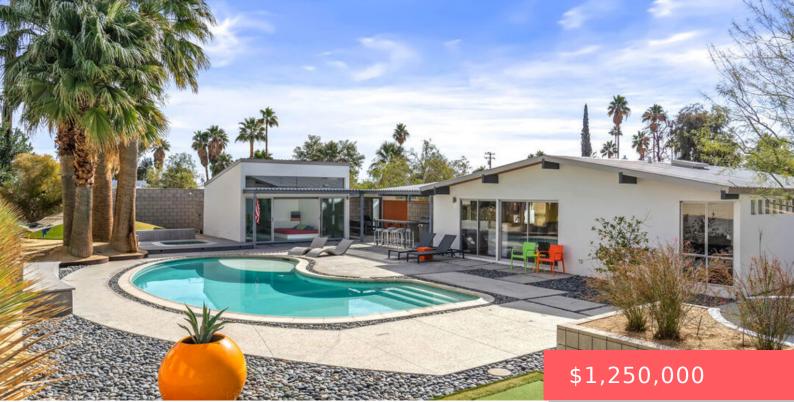

# 438 E RACQUET CLUB ROAD, PALM SPRINGS, CA, US, 92262

https://apogee-realestate.com

Experience the epito [...]

- 3 baths
- SingleFamilyResidence
- Residentia
- Active
- 1533 sq ft

## Basics

Category: Residential Status: Active Bathrooms: 3 baths Floors: 1, 1 floor Lot size: 11761, 11761 sq ft View: Mountains Zoning: R1C Type: SingleFamilyResidence Bedrooms: 4 beds Half baths: 1 half bath Area: 1533 sq ft Year built: 1959 Subdivision Name: Racquet Club East County: Riverside

## **Building Details**

Architectural Style: MidCenturyModern Levels: One Common Walls: NoCommonWalls Other Structures: GuestHouse

## **Amenities & Features**

Pool Features: Heated,InGround,PrivateFSpa Features: Heated,InGround,PrivateFRoof: MetalFFurnished: UnfurnishedFInterior Features: CeilingFansLAppliances:<br/>Barbecue,Dishwasher,Disposal,Microwave,Refrigerator,Dryer,Washer