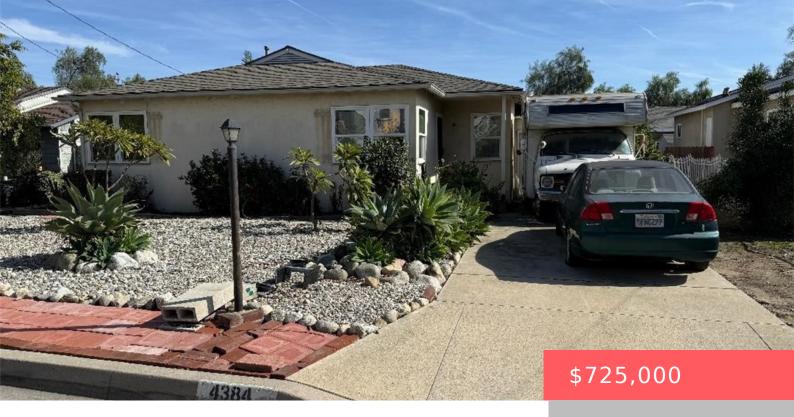

# 4384 LYND AVENUE, ARCADIA, CA, US, 91006

https://apogee-realestate.com

Property has lots of [...]

- 2 beds
- 1 bath
- SingleFamilyResidence
- Residential
- Active
- 1032 sq ft

#### **Basics**

Category: Residential Type: SingleFamilyResidence

Status: Active Bedrooms: 2 beds

Bathrooms: 1 bath Floors: 1, 1 floor

**Area: 1032** sq ft **Lot size: 6990, 6990** sq ft

View: Mountains

**Zoning:** LCA105 **County:** Los Angeles

### **Building Details**

Year built: 1947

Structure Type: House Water Source: Public

Lot Features: BackYard,FrontYardSewer: PublicSewerCommon Walls: NoCommonWallsGarage Spaces: 2

Levels: One

### **Amenities & Features**

**Pool Features:** None Parking Total: 2

Cooling: SeeRemarks Fireplace Features: SeeRemarks

Interior Features: BedroomOnMainLevel Laundry Features: SeeRemarks