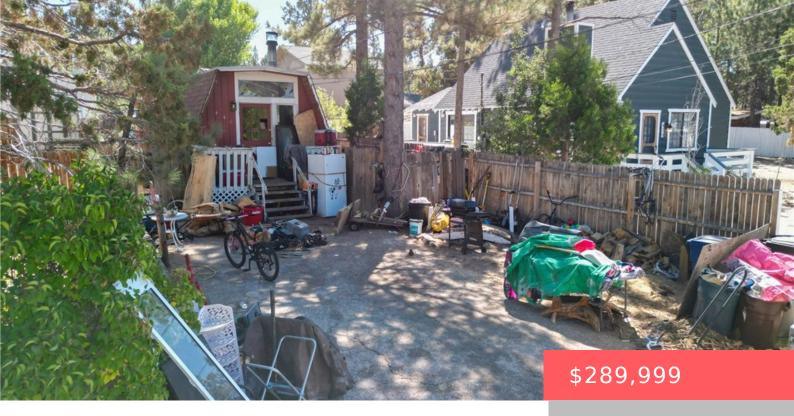

# 440 E MEADOW LANE, BIG BEAR CITY, CA, US, 92314

https://apogee-realestate.com

Welcome to this love [...]

- 1 had
- 1 bath
- SingleFamilyResidence
- Residential
- Active
- 480 sq ft

### **Basics**

Category: Residential Type: SingleFamilyResidence

Status: Active Bedrooms: 1 bed

Bathrooms: 1 bath Floors: 1, 1 floor

**Area: 480** sq ft **Lot size: 2500, 2500** sq ft

Year built: 1973

View: Mountains