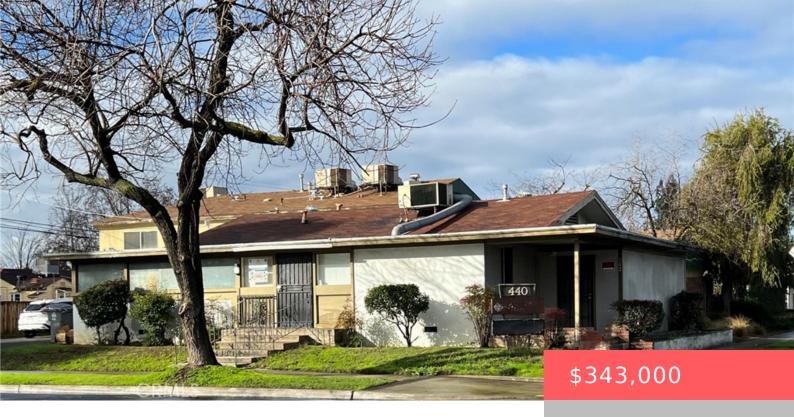

# 440 E SHIELDS AVENUE, FRESNO, CA, US, 93704

https://apogee-realestate.com

Corner Lot of Shield [...]

- Office
- CommercialSale
- Active

## **Basics**

Category: CommercialSale Type: Office

Status: Active Floors: 1 floor

**Lot size: 5720, 5720** sq ft **Year built:** 1964

Zoning: o County: Fresno

# **Building Details**

Water Source: Public Lot Features: ZeroToOneUnitAcre,CornerLot,RectangularLot

Building Area Units: Number Of Buildings: 1

SquareFeet

#### **Amenities & Features**

**Roof:** Composition **Utilities:** ElectricityConnected,WaterAvailable

**Cooling:** CentralAir **Laundry Features:** None