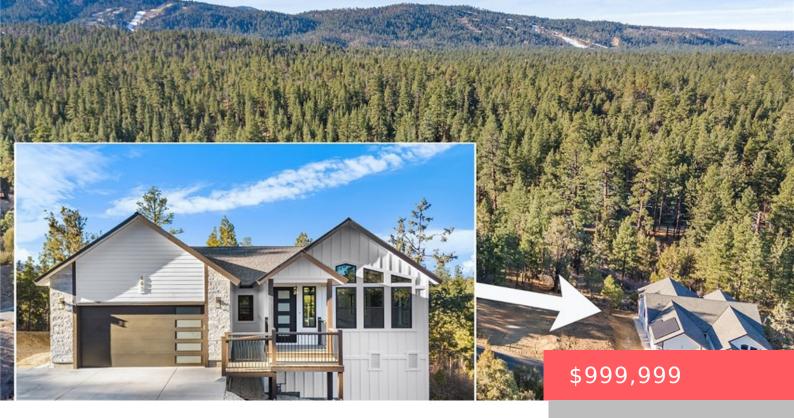

# 441 WOODCREEK DRIVE, BIG BEAR CITY, CA, US, 92314

https://apogee-realestate.com

Brand-New 4-Bedroom, [...]

- 4 heds
- 3 haths
- SingleFamilyResidence
- Residential
- Active
- 2394 sq ft