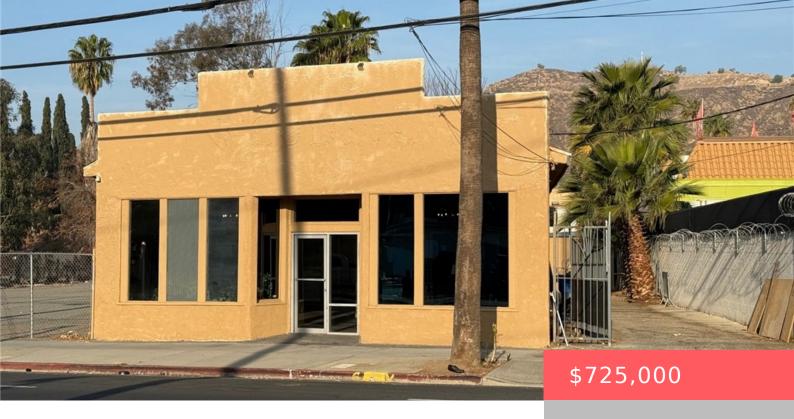

# 4415 BROCKTON AVENUE, RIVERSIDE, CA, US, 92501

https://apogee-realestate.com

Prime Commercial Building Across from Riverside Community Hospital! Excellent opportunity to own a freestanding commercial building in a prime location [...]

## **Basics**

Category: CommercialSale

Status: Active

**Lot size: 7841, 7841** sq ft

**County:** Riverside

Type: Business

Floors: 1 floor

Year built: 1946