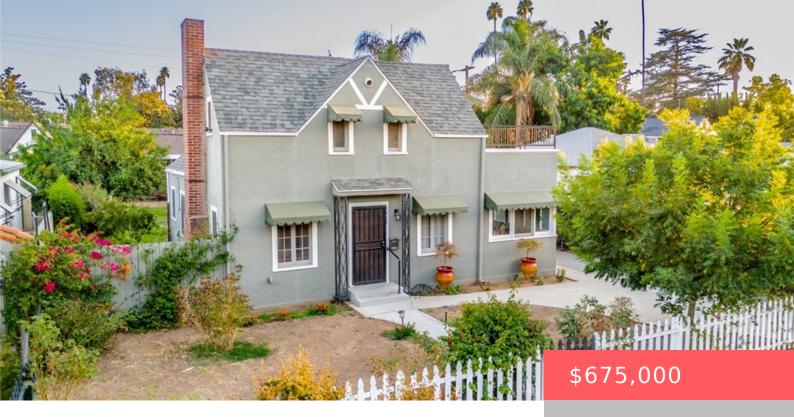

# 4442 MERRILL AVENUE, RIVERSIDE, CA, US, 92506

https://apogee-realestate.com

THE PERFECT BEAUTIFUL home nested in the award winning Palm Heights Historical District. This 4 bedroom, 2 bath home, with [...]

### **Basics**

Category: Residential

**Status:** Active

Bathrooms: 2 baths

**Area: 1860** sq ft

Year built: 1926

Zoning: R1065

**Type:** SingleFamilyResidence

Bedrooms: 4 beds Floors: 2, 2 floors

**Lot size: 7841, 7841** sq ft

View: Mountains, Trees Woods

County: Riverside

## **Building Details**

**Structure Type:** House

Lot Features: BackYard,FrontYard Common Walls: NoCommonWalls

Levels: Two

Water Source: Public Sewer: PublicSewer Garage Spaces: 2