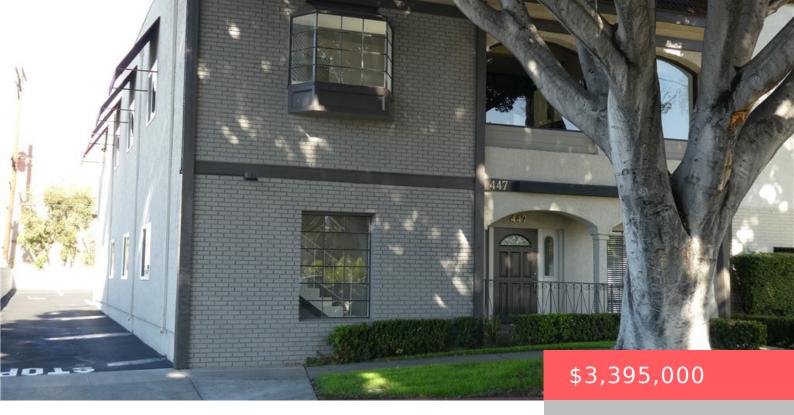

# 447 BURCHETT STREET, GLENDALE, CA, US, 91203

https://apogee-realestate.com

5,768 square foot, 2 [...]

- Office
- CommercialSale
- Active

### **Basics**

Category: CommercialSale Type: Office

Status: Active Lot size: 7804, 7804 sq ft

Year built: 1977 County: Los Angeles