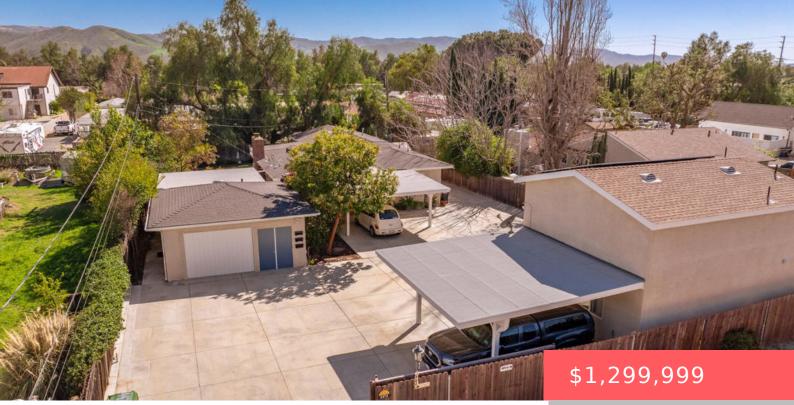

#### 4474 ADAM ROAD, SIMI VALLEY, CA, 93063

https://apogee-realestate.com

3 units in one purch [...]

- 5 heds
- 4 baths
- Triplex
- Residentia
- Active
- 2752 sq ft

### Basics

Category: Residential Status: Active Bathrooms: 4 baths Floors: 1, 2 floor Lot size: 14374, 14374 sq ft Zoning: RVL-FC-A

Type: Triplex Bedrooms: 5 beds Half baths: 0 half baths Area: 2752 sq ft Year built: 1956 County: Ventura

# **Building Details**

Garage Spaces: 1 Floor covering: Carpet, Laminate Levels: One, Two

# **Amenities & Features**

Parking Features: AttachedCarport,DoorSingle,GarageParking Total: 3Cooling: CentralAirFireplace Features: LivingRoomHeating: Central,WallFurnaceFireplace Features: LivingRoom