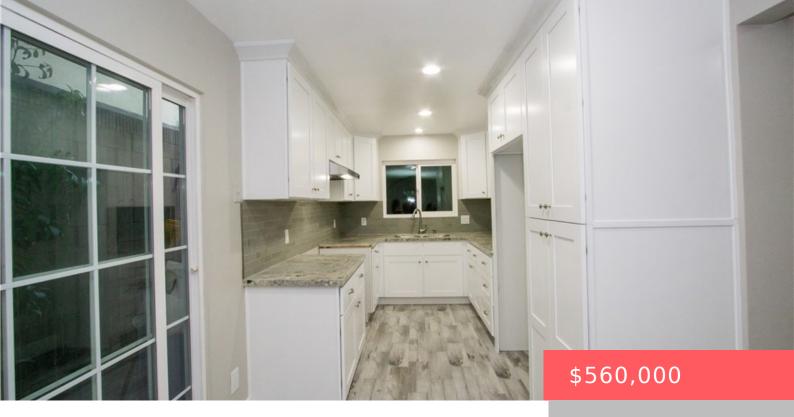

# 4505 SANTA ANA STREET D, CUDAHY, CA, US, 90201

https://apogee-realestate.com

- 3 beds
- 3 baths
- Condominium
- Residential
- Active
- 1260 sq ft

**Type:** Condominium

Bedrooms: 3 beds

Half baths: 1 half bath

**Area: 1260** sq ft

Year built: 1981

Zoning: CUR3\*

**Land Lease Amount: \$200** 

## **Building Details**

Structure Type: House Water Source: Public

Sewer: PublicSewer Common Walls: OneCommonWall

Garage Spaces: 2 Levels: Two

#### **Amenities & Features**

Pool Features: None

**Association Amenities:** OutdoorCookingArea,PicnicArea

Fireplace Features: None

Interior Features: AllBedroomsUp

**Parking Total:** 2

**Cooling:** CentralAir