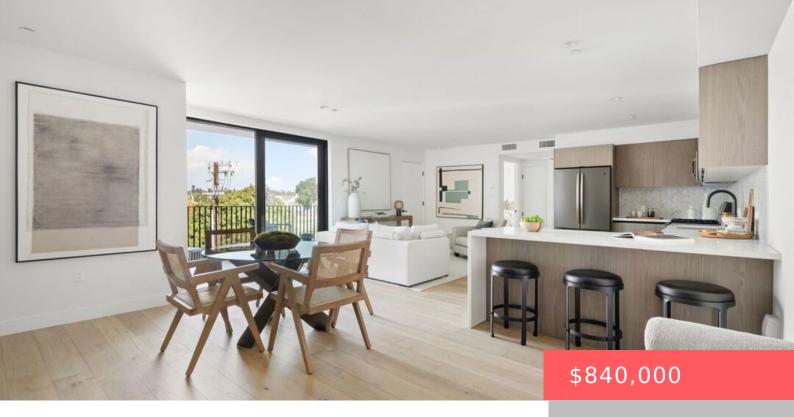

# 4506 DOCKWEILER STREET 305, LOS ANGELES, CA, US, 90019

https://apogee-realestate.com

Centrally located in [...]

- 2 beds
- 3 haths
- Condominium
- Residential
- Active
- 1080 sq ft

### **Basics**

Category: Residential Type: Condominium

Status: Active Bedrooms: 2 beds

Bathrooms: 3 baths Half baths: 1 half bath

**Floors: 1, 6** floor **Area: 1080** sq ft

**Lot size: 9859, 9859** sq ft **Year built:** 2024

## **Building Details**

Architectural Style: Modern Sewer: Other

**Levels:** One Floor covering: Tile

#### **Amenities & Features**

Pool Features: None Parking Features: OneSpace,OnStreet

Security Features: Spa Features: None

SecurityGate,GatedCommunity,KeyCardEntry

Parking Total: 1 Cooling: CentralAir

Fireplace Features: None Furnished: Unfurnished