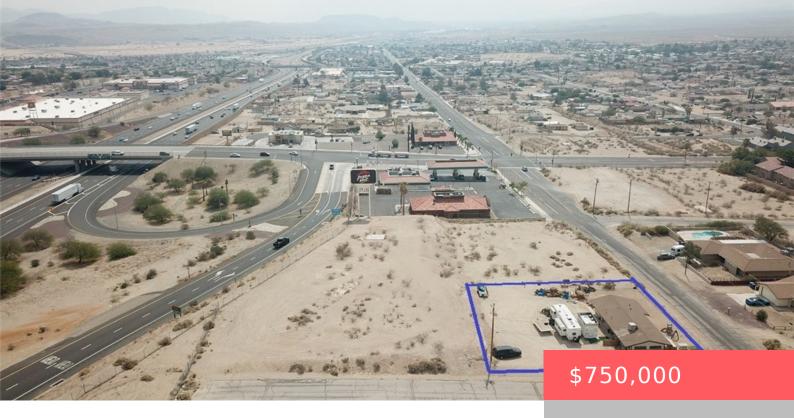

# 451 ARMORY ROAD, BARSTOW, CA, US, 92311

https://apogee-realestate.com

Commercial property for sale. Building size 1,270 sf. Lot 21,450 sf. Utilities (water, gas, sewer & electricity) stubbed to property. [...]

### **Basics**

Category: CommercialSale

**Status:** Active

**Lot size: 21450, 21450** sq ft

County: San Bernardino

Type: Multifamily

Floors: 1 floor

Year built: 1957