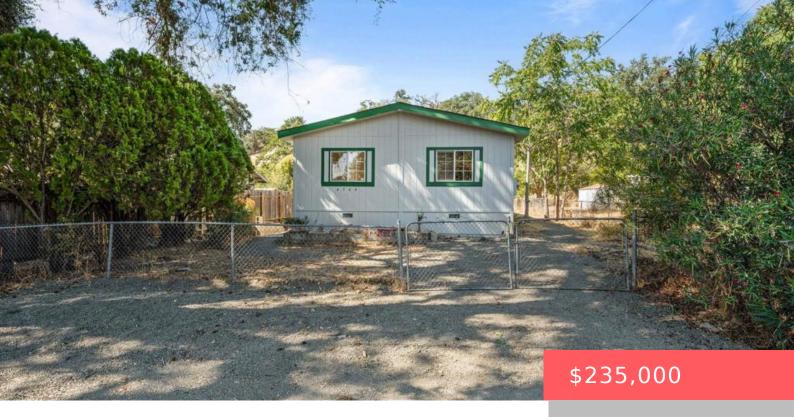

## 4564 FOOTHILL DR, LUCERNE, CA, 95458

https://apogee-realestate.com

Charming Manufacture [...]

- 3 heds
- 2 baths
- ManufacturedHome
- Residential
- Active
- 1440 sq ft

#### **Basics**

Category: Residential Type: ManufacturedHome

Status: Active Bedrooms: 3 beds

Bathrooms: 2 baths Half baths: 0 half baths

Floors: 1 floor Area: 1440 sq ft

**Lot size: 5662, 5662** sq ft **Year built:** 1982