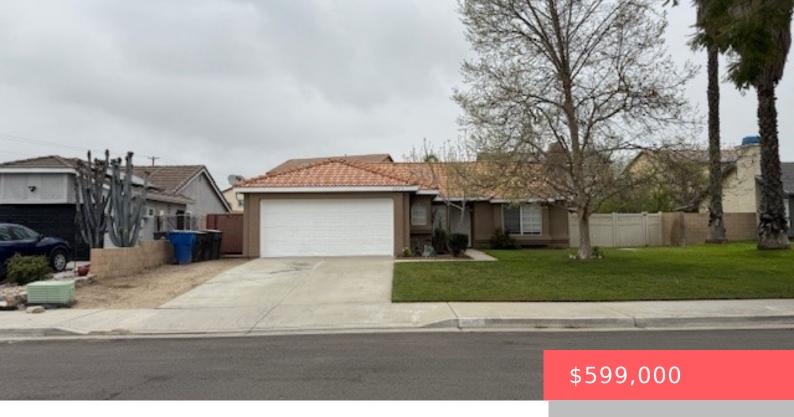

# 4575 SNAKE RIVER ROAD, RIVERSIDE, CA, US, 92501

https://apogee-realestate.com

Beautifully Remodele [...]

- 3 beds
- 2 baths
- SingleFamilyResidence
- Residentia
- Active
- 1347 sq ft

### **Basics**

Category: Residential

Status: Active

Bathrooms: 2 baths

Area: 1347 sq ft

Year built: 1991

County: Riverside

**Type:** SingleFamilyResidence

Bedrooms: 3 beds

Floors: 1, 1 floor

Lot size: 6970, 6970 sq ft

View: None

## **Building Details**

Structure Type: House Lot Features: FrontYard

Common Walls: NoCommonWalls

Levels: One

Water Source: Public

Sewer: PublicSewer

Garage Spaces: 2

### **Amenities & Features**

Pool Features: Private Parking Features: DirectAccess, Garage

**Parking Total: 2** Cooling: CentralAir

Fireplace Features: None **Heating:** Central

Interior Features: AllBedroomsDown Laundry Features: InGarage