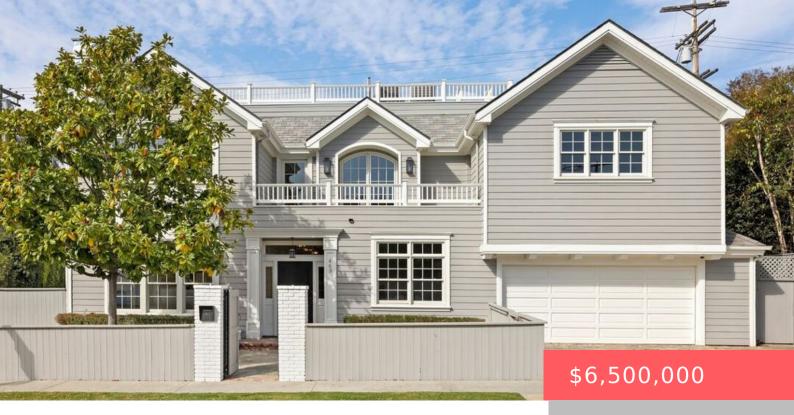

## **463 WYNOLA STREET, PACIFIC PALISADES, CA, US, 90272**

https://apogee-realestate.com

Wonderful 6 BR, 7.5 [...]

- 6 hads
- 7 haths
- SingleFamilyResidence
- Residential
- Active
- 7698 sq ft

**Basics** 

Category: Residential

Status: Active

Bathrooms: 7 baths

Floors: 0 floors

Lot size: 8867, 8867 sq ft

View: None

**County:** Los Angeles

**Type:** SingleFamilyResidence

Bedrooms: 6 beds

Half baths: 0 half baths

**Area: 7698** sq ft

Year built: 2009

Zoning: LAR1

## **Building Details**

Architectural Style: Traditional Common Walls: NoCommonWalls

Levels: ThreeOrMore Floor covering: Wood

## **Amenities & Features**

**Pool Features:** None **Parking Features:** DoorMulti,DirectAccess,Garage

Patio & Porch Features: Spa Features: None

Open, Patio, Rooftop

**Cooling:** CentralAir **Fireplace Features:** 