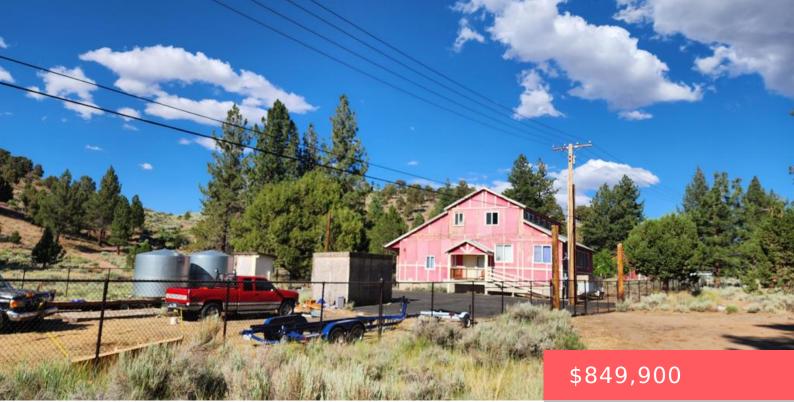

## 46550 STATE HWY 38, CA, US, 92314

https://apogee-realestate.com

Outstanding investment opportunity. Zoned "Commercialneighborhood". A list of uses compatible to zoning are available upon request. Currently used as a [...]

## Basics

Category: CommercialSale Status: Active Floors: 2 floors Year built: 2003 County: San Bernardino Type: MixedUse Bathrooms: 0 baths Lot size: 35719, 35719 sq ft Zoning: C/V