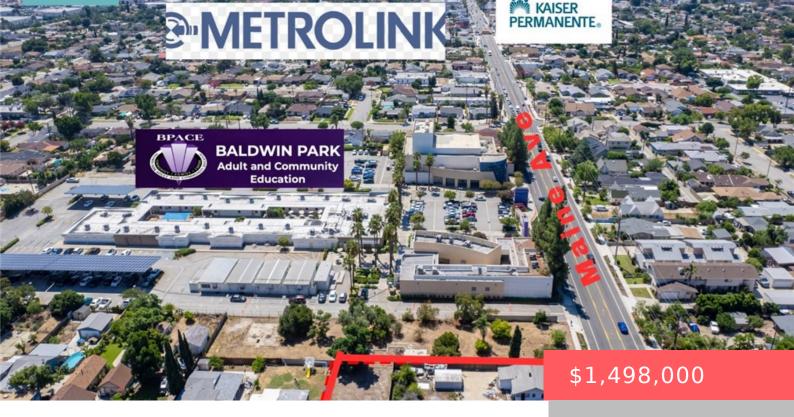

# 4668 MAINE AVENUE, BALDWIN PARK, CA, US, 91706

https://apogee-realestate.com

Attention Developer! [...]

- 2 beds
- 1 bath
- SingleFamilyResidence
- Residential
- Active
- 712 sq ft