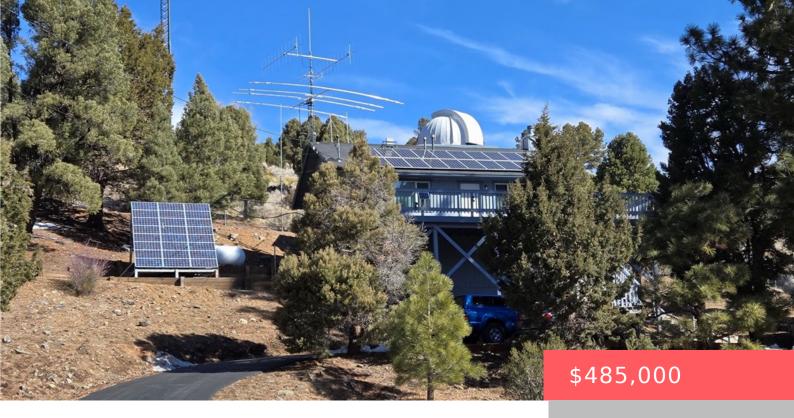

# 46754 LAKEWOOD DRIVE, BIG BEAR CITY, CA, US, 92314

https://apogee-realestate.com

This incredible Lake [...]

- 2 heds
- 2 baths
- SingleFamilyResidence
- Residentia
- Active
- 1248 sq ft

### **Basics**

Category: Residential Type: SingleFamilyResidence

Status: Active Bedrooms: 2 beds

Bathrooms: 2 baths Half baths: 1 half bath

**Property Condition:** Turnkey **View:** Mountains, Neighborhood, Panoramic, Valley, Trees Woods

# **Building Details**

Structure Type: House Water Source: Public

Basement: Finished Architectural Style: Custom

**Lot Features:** Sewer: SepticTypeUnknown ZeroToOneUnitAcre,FrontYard,RectangularLot,SteepSlope

Common Walls: NoCommonWalls

Construction Materials:

WoodSiding

Fencing: None Foundation Details: PillarPostPier

Levels: Two Other Structures:

Sheds, Storage, Workshop

Floor covering: Carpet, Tile

#### **Amenities & Features**

Pool Features: None

Patio & Porch Features: Deck Roof: Composition, Shingle

Window Features: DoublePaneWindows

 $\textbf{Electric:} \ Photovoltaics Stand Alone, Photovoltaics Seller Owned, Volts 220 In Workshop and Volts 220 In Workshop an$ 

Heating: Fireplaces, Propane, Wall Furnace

 $\textbf{Interior Features:} \ Breakfast Bar, All Bedrooms Down, Main Level Primary, Workshop$ 

**Appliances:** 

Disposal, Gas Water Heater, Microwave, Propane Oven, Propane Range, Propane Water Heater, Refrigerator, Dryer, Washer Market, Microwave, Propane Company (No. 1974), and the propany (No. 1974), and the propany (No. 1974), and the propany (No. 19