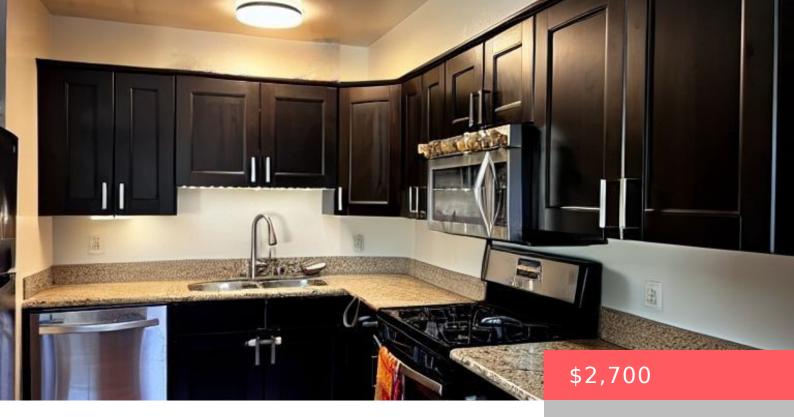

**Electric:** Standard **Furnished:** Unfurnished

Interior Features: CeilingFans,EatInKitchen,GraniteCounters,Unfurnished,AllBedroomsUp

**Appliances:** Dishwasher, Electric Range, Gas Range, Microwave, Water Heater, Dryer, Washer