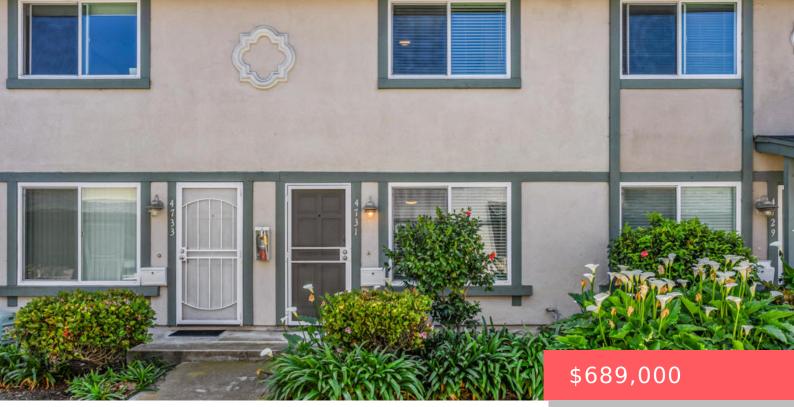

#### 4731 ARENA CIRCLE CI112, HUNTINGTON BEACH, CA, US, 92649

https://apogee-realestate.com

Don't miss thi [...]

- 2 heds
- 2 baths
- Condominium
- Residentia
- Active
- 1112 sq ft

#### Basics

Category: Residential Status: Active Bathrooms: 2 baths Floors: 2, 2 floors Lot size: 11062, 11062 sq ft Property Condition: UpdatedRemodeled County: Orange Type: Condominium Bedrooms: 2 beds Half baths: 1 half bath Area: 1112 sq ft Year built: 1973 Subdivision Name: Not Applicable-1