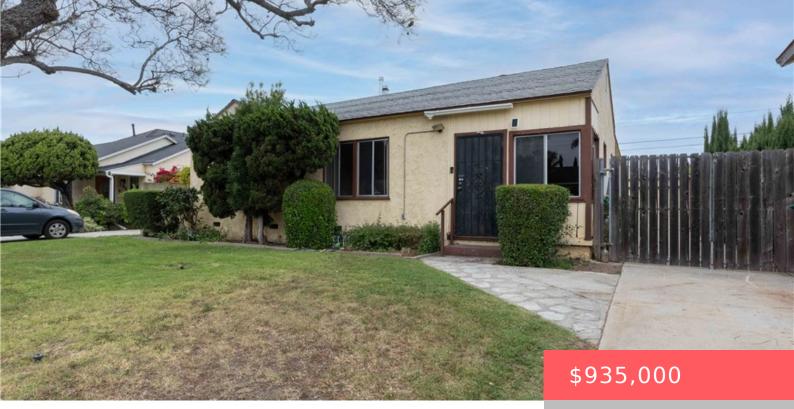

# 4740 PEPPERWOOD AVE, LONG BEACH, CA, US, 90808

https://apogee-realestate.com

What an opportunity [...]

#### Basics

Category: Residential Status: Active Bathrooms: 1 bath Area: 1385 sq ft Year built: 1943 Subdivision Name: Lakewood Village (LKVL)

## **Building Details**

• 3 beds

- 1 bath
- SingleFamilyResidence
- Residential
- Active

×

• 1385 sq ft

Type: SingleFamilyResidence Bedrooms: 3 beds Floors: 1, 1 floor Lot size: 7261, 7261 sq ft View: Neighborhood