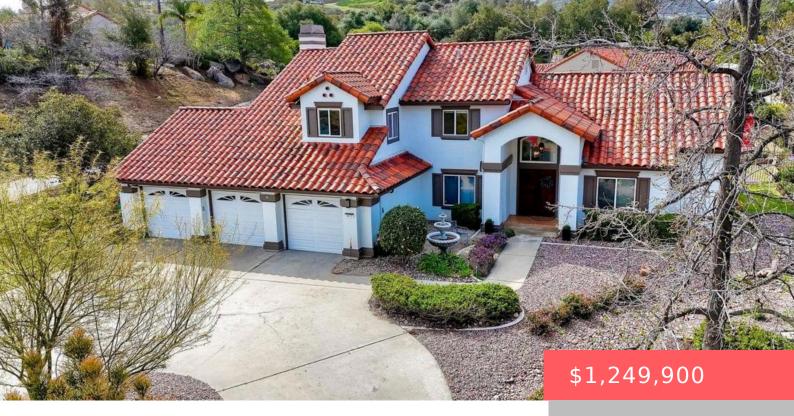

# 477 SUMMERHILL VIEW, ALPINE, CA, US, 91901

https://apogee-realestate.com

Presenting an exquis [...]

- 5 beds
  - 4 baths
  - SingleFamilyResidence
- Residentia
- Active
- 3242 sq ft

### Basics

Category: Residential Status: Active Bathrooms: 4 baths Floors: 2, 2 floors Lot size: 23958, 23958 sq ft Subdivision Name: Alpine Type: SingleFamilyResidence Bedrooms: 5 beds Half baths: 1 half bath Area: 3242 sq ft Year built: 1990 County: San Diego

# **Building Details**

Open Parking Spaces: 6 Fencing: Partial Levels: Two Construction Materials: Stucco Garage Spaces: 3