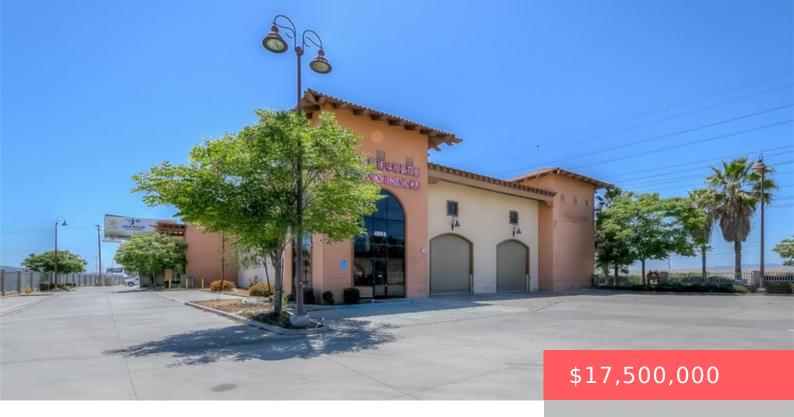

# 4800 4850 RIVERGRADE ROAD, IRWINDALE, CA, US, 91706

https://apogee-realestate.com

\*\*Prime Industrial P [...]

- Industrial
- CommercialSale
- Active

### **Basics**

Category: CommercialSale Type: Industrial

Status: Active Floors: 2 floors

**Lot size: 120661.2, 2.77** sq ft **Year built:** 2007

**County:** Los Angeles