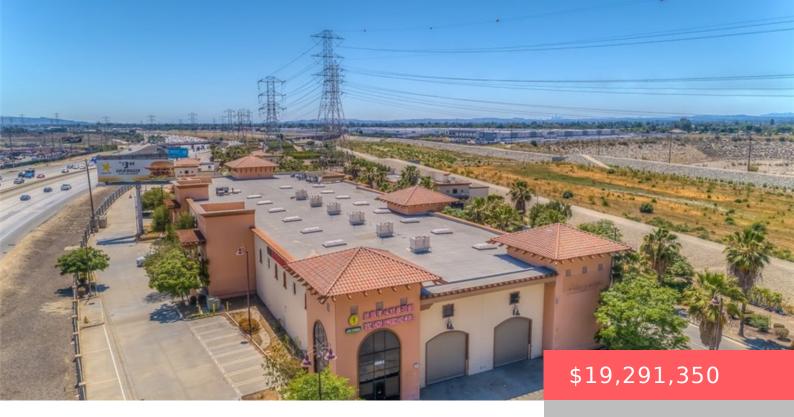

# 4800 4850 RIVERGRADE ROAD, IRWINDALE, CA, US, 91706

https://apogee-realestate.com

Location! Location! [...]

- Warehouse
- CommercialSale
- Active

#### **Basics**

Category: CommercialSale Type: Warehouse

**Status:** Active **Lot size: 119354.4, 2.74** sq ft

Year built: 2007 County: Los Angeles