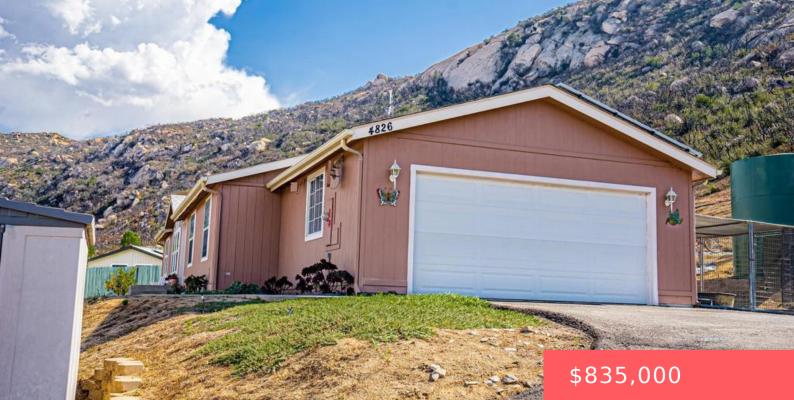

#### 4826 HIDDEN GLEN DR, ALPINE, CA, US, 91901

https://apogee-realestate.com

Nestled between the [...]

- 2 baths
- SingleFamilyResidence
- Residentia
- Active
- 2000 sq ft

## Basics

Category: Residential Status: Active Bathrooms: 2 baths Floors: 1, 1 floor Lot size: 275734, 275734 sq ft Subdivision Name: Alpine County: San Diego Type: SingleFamilyResidence Bedrooms: 3 beds Half baths: 0 half baths Area: 2000 sq ft Year built: 2004 Zoning: R-1:SINGLE

## **Building Details**

Water Source: Well Construction Materials: WoodSiding Levels: One **Open Parking Spaces:** 2 **Garage Spaces:** 2

# **Amenities & Features**

Pool Features: None Parking Total: 4 Cooling: CentralAir

Laundry Features: ElectricDryerHookup,GasDryerHookup,LaundryRoom Parking Features: Driveway Roof: Composition Heating: Fireplaces, Propane Appliances: