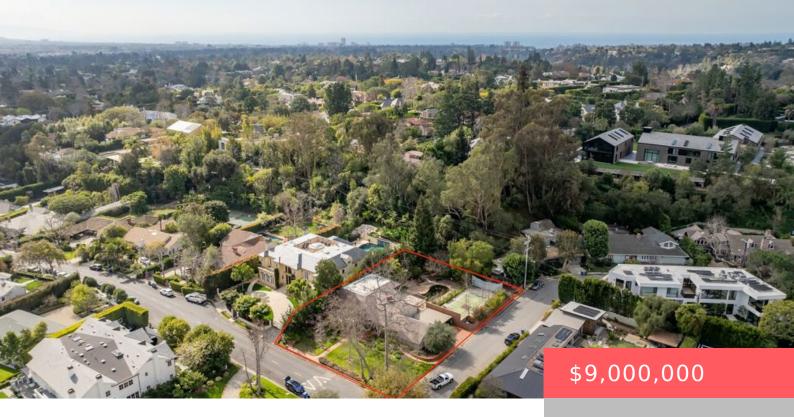

## 491 HOMEWOOD ROAD, LOS ANGELES, CA, US, 90049

https://apogee-realestate.com

An exceptional development opportunity awaits on one of Brentwood's most sought-after streets. This expansive 20,300 sq. ft. flat corner lot [...]