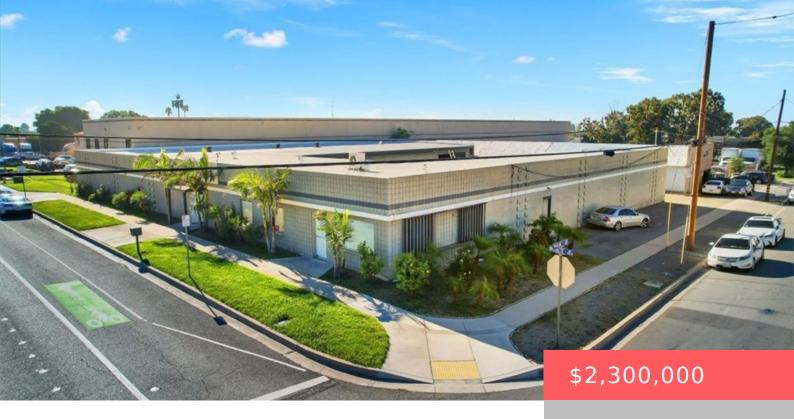

# 491 W RIALTO AVENUE, RIALTO, CA, US, 92376

https://apogee-realestate.com

Introducing a prime investment opportunity in Rialto. This expansive owner-user warehouse boasts an array of desirable features that make it [...]

#### **Basics**

Category: CommercialSale

**Status:** Active

**Lot size: 24025, 24025** sq ft

County: San Bernardino

Type: Warehouse

Floors: 1 floor

Year built: 1957