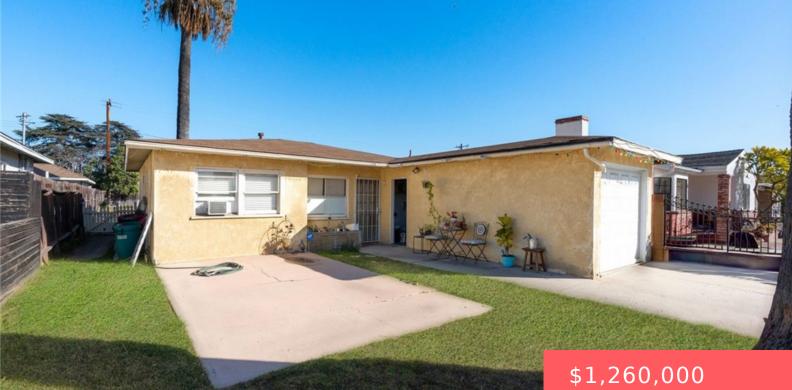

#### 4910 KAUFFMAN AVENUE, TEMPLE CITY, CA, US, 91780

https://apogee-realestate.com

This charming single [...]

#### Basics

Category: Residential Status: Active Bathrooms: 2 baths Area: 1406 sq ft Year built: 1952 Zoning: TCR1YY Type: SingleFamilyResidence Bedrooms: 3 beds Floors: 1, 1 floor Lot size: 6402, 6402 sq ft View: None County: Los Angeles

# **Building Details**

Structure Type: House Lot Features: FrontYard Common Walls: NoCommonWalls Levels: One Water Source: Public Sewer: PublicSewer Garage Spaces: 1