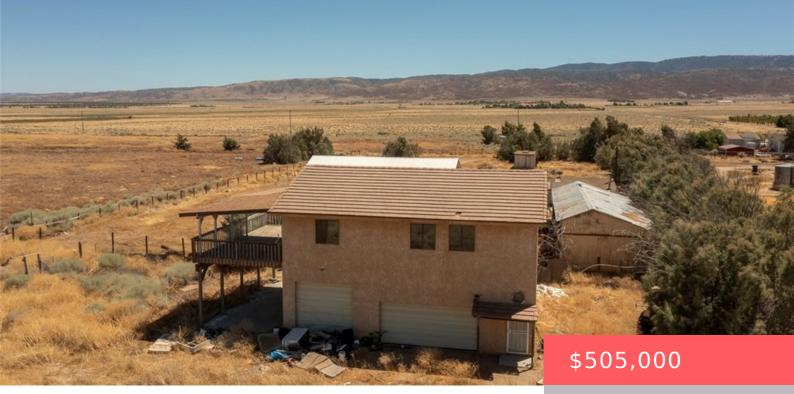

# 49646 230TH STREET W, LANCASTER, CA, US, 93536

https://apogee-realestate.com

Imagine the ranch life with almost 10 acres of property that has a two story home with a balcony to [...]

- 3 heds
- 2 baths
- SingleFamilyResidence
- Residential
- Active

#### Basics

Category: Residential Status: Active Bathrooms: 2 baths Area: 1200 sq ft Year built: 1990 Zoning: LCA121/2\* Type: SingleFamilyResidence Bedrooms: 3 beds Floors: 2, 2 floors Lot size: 422498, 422498 sq ft View: Mountains County: Los Angeles