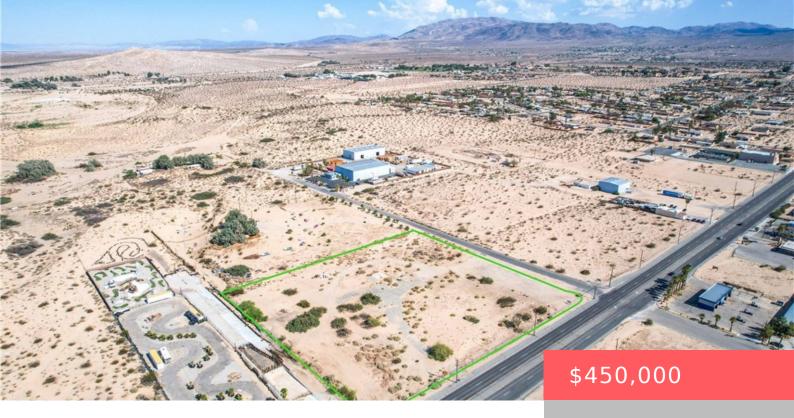

# **4973 ADOBE ROAD, 29 PALMS, CA, US, 92277**

https://apogee-realestate.com

This 4.45-acre parce [...]

- UnimprovedLand
- CommercialSale
- Active