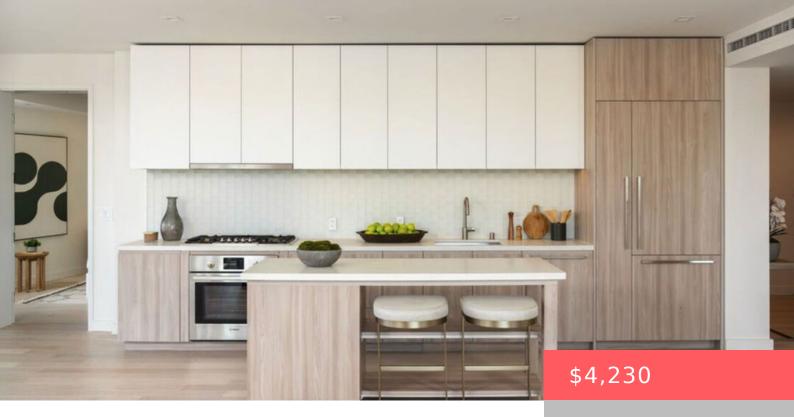

Controlled Entrance, One Space, Community Structure, Valet

Appliances:

Dishwasher, Disposal, Microwave, Refrigerator, Dryer, Washer