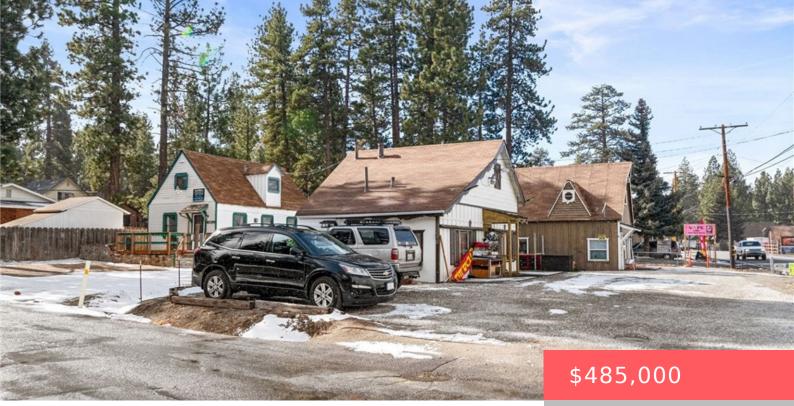

#### 500 W BIG BEAR BOULEVARD, BIG BEAR CITY, CA, US, 92314

https://apogee-realestate.com

Prime Commercial Property – 3 Buildings on 13,750 Sq. Ft. Corner Lot. This versatile commercial property, situated on a 13,750 [...]

# Basics

Category: CommercialSale Status: Active Lot size: 13750, 13750 sq ft County: San Bernardino Type: Business Floors: 2 floors Year built: 1942

# **Building Details**

Water Source: Public Building Area Units: SquareFeet

Lot Features: Level Number Of Buildings: 3