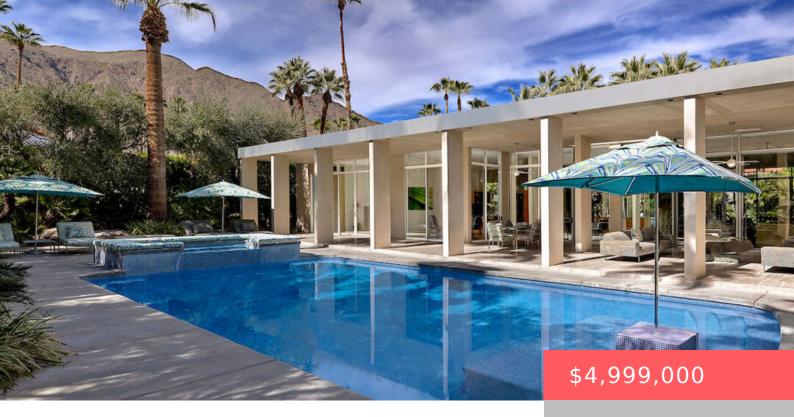

## 500 W CRESCENT DRIVE, PALM SPRINGS, CA, US, 92262

https://apogee-realestate.com

- 4 heds
- 6 baths
- SingleFamilyResidence
- Residential
- Active
- 5410 sq ft

**County:** Riverside

**Type:** SingleFamilyResidence

Bedrooms: 4 beds

Half baths: 1 half bath

**Area: 5410** sq ft

Year built: 1974

**View:** Mountains

Zoning: R1A

**Building Details** 

Water Source: Public Architectural Style: Contemporary

**Open Parking Spaces:** 5 **Common Walls:** NoCommonWalls

Fencing: Block Foundation Details: Slab

Garage Spaces: 2 Levels: One

## **Amenities & Features**

Security Features: Spa Features: InGround

SmokeDetectors

**Parking Total:** 7 **Roof:** Foam

**Door Features: Exterior Features:** FirePit

SlidingDoors

Fireplace Features: Furnished: Unfurnished