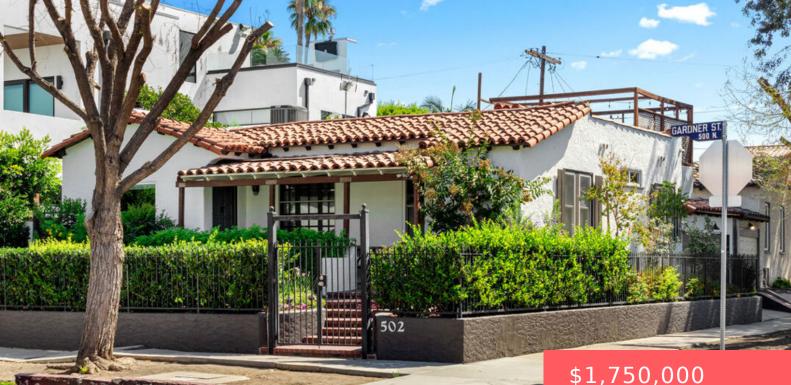

#### CA, US, https://apogee-realestate.com

Pristine Spanish-sty [...]

- \$1,750,000

# Basics

Category: Residential Status: Active Bathrooms: 2 baths Floors: 1, 1 floor Lot size: 3600, 3600 sq ft View: None County: Los Angeles Type: SingleFamilyResidence Bedrooms: 3 beds Half baths: 1 half bath Area: 1381 sq ft Year built: 1927 Zoning: LAR1

# **Building Details**

Architectural Style: Spanish Levels: One Common Walls: NoCommonWalls Floor covering: Tile, Wood